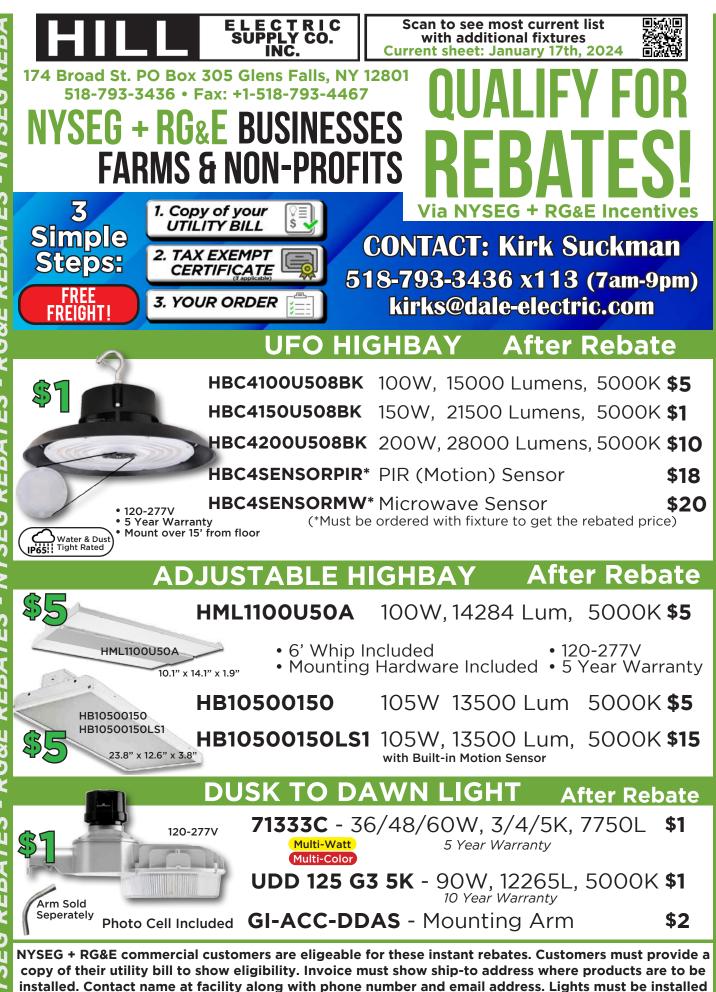

|                                                                                                                                          | TRIC<br>Y CO.<br>C.                      |       | with ad                    | ditional f              | urrent list<br>ixtures<br>y 17th, 2024 |        |
|------------------------------------------------------------------------------------------------------------------------------------------|------------------------------------------|-------|----------------------------|-------------------------|----------------------------------------|--------|
| 174 Broad St. PO Box 305 Glens Falls, NY 12801<br>518-793-3436 • Fax: +1-518-793-4467                                                    |                                          |       |                            |                         |                                        |        |
| DESIGNE                                                                                                                                  | R MIN                                    | ll W  | /ALLF                      | PACK                    | After Re                               | bate   |
|                                                                                                                                          | 590B -<br>Iulti-Color                    | 15W   | , 2129l                    | _, 3K/4                 | 4K/5K                                  | \$1    |
|                                                                                                                                          | <b>591B</b> - 2<br>Julti-Color           | 20W   | , 2560                     | L, 3K/                  | ′4K/5K                                 | \$1    |
| • 120-277V 8.                                                                                                                            | 592B -<br><sup>7UAP</sup><br>Multi-Color | 30W   | /, 3947                    | 7L, 3K,                 | /4K/5K                                 | \$2    |
| FL                                                                                                                                       | OOD                                      | LIG   | HTS                        |                         | After Re                               | bate   |
| \$5                                                                                                                                      | B -<br>Multi-Color                       |       | Watts<br>15                | Lumen<br>at 5K<br>213C  |                                        | < \$1  |
| 71532                                                                                                                                    |                                          |       | 30                         | 4320                    | ) 3K/4K/5k                             | < \$5  |
| 1/2" Knuckle<br>120-277V<br>5 Year Warranty<br>Includes both                                                                             |                                          | 2     | 40/50/6                    | 4839<br>50 7258<br>8710 | )<br>3 3K/4K/5H                        | < \$15 |
| Includes both<br>Kunckle & Yoke mounts<br>Built-in Photo Cell <b>F-FL/9(</b>                                                             | D/50K/TR                                 | R/BZ  | 90                         | 11700                   | ) 5K                                   | \$1    |
| STRIP L                                                                                                                                  | IGHT                                     | S/L   | OWI                        | BAY                     | After Re                               | bate   |
| \$1                                                                                                                                      | Si                                       | ize   | Watts                      | Lumens                  | Color Temp                             |        |
| SLS-4-40                                                                                                                                 | -C 2<br>Multi-Color                      |       | 40W                        | 5200                    | 3K/4K/5K                               | \$1    |
| SLS-8-64                                                                                                                                 | -C {<br>Multi-Color                      | -     | 64W                        | 8320                    | 3K/4K/5K                               | \$50   |
| <ul> <li>120-277V</li> <li>Damp Location Rated</li> <li>Microwave Sensor Available</li> <li>Suitable for Low Bay Applications</li> </ul> |                                          |       |                            |                         |                                        |        |
| 4' LE[                                                                                                                                   | Ο VΑΡ                                    | OR    | TIG                        | IT                      | After Re                               | bate   |
| LVT                                                                                                                                      | 4-40-5                                   | 50K   | - 40W                      | , 5200                  | L, 5000K                               | \$30   |
| \$30                                                                                                                                     | 0                                        | • 120 | Long<br>D-277V<br>56 Rated |                         | oroof<br>ss Steel Hardwa<br>Warranty   | re     |
| NYSEG + RG&E commercial customers are<br>copy of their utility bill to show eligibility                                                  |                                          |       |                            |                         |                                        |        |