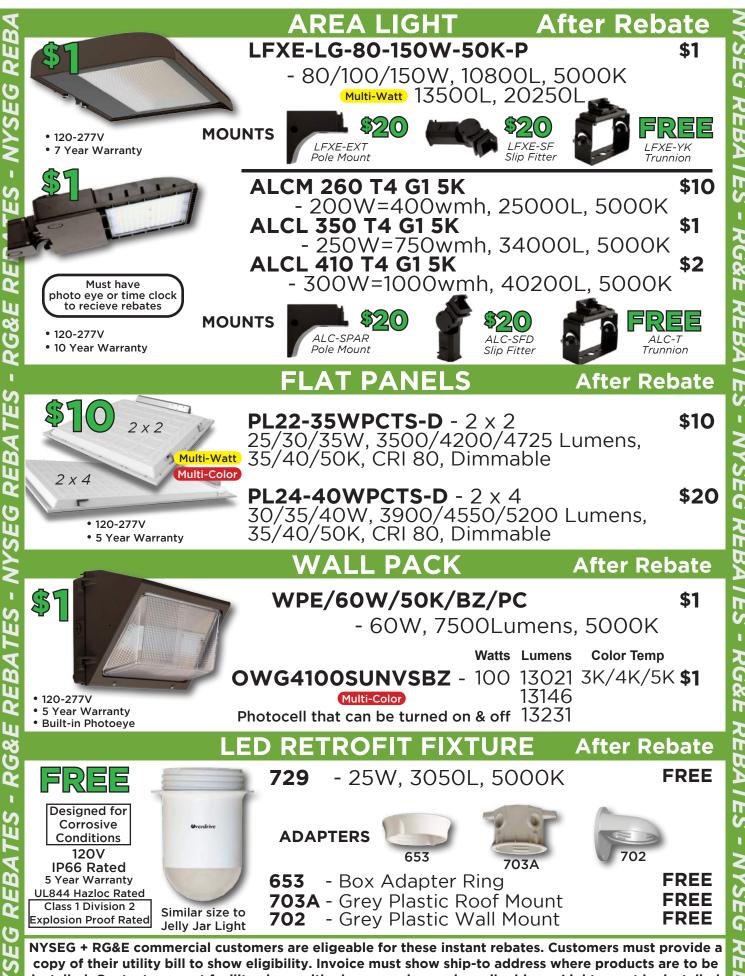

|                                                                                                                                          | TRIC<br>Y CO.<br>C.                      |       | with ad                    | ditional f              | urrent list<br>ixtures<br>y 17th, 2024 |        |
|------------------------------------------------------------------------------------------------------------------------------------------|------------------------------------------|-------|----------------------------|-------------------------|----------------------------------------|--------|
| 174 Broad St. PO Box 305 Glens Falls, NY 12801<br>518-793-3436 • Fax: +1-518-793-4467                                                    |                                          |       |                            |                         |                                        |        |
| DESIGNE                                                                                                                                  | R MIN                                    | ll W  | /ALLF                      | PACK                    | After Re                               | bate   |
|                                                                                                                                          | 590B -<br>Iulti-Color                    | 15W   | , 2129l                    | _, 3K/4                 | 4K/5K                                  | \$1    |
|                                                                                                                                          | <b>591B</b> - 2<br>Julti-Color           | 20W   | , 2560                     | L, 3K/                  | ′4K/5K                                 | \$1    |
| • 120-277V 8.                                                                                                                            | 592B -<br><sup>7UAP</sup><br>Multi-Color | 30W   | /, 3947                    | 7L, 3K,                 | /4K/5K                                 | \$2    |
| FL                                                                                                                                       | OOD                                      | LIG   | HTS                        |                         | After Re                               | bate   |
| \$5                                                                                                                                      | B -<br>Multi-Color                       |       | Watts<br>15                | Lumen<br>at 5K<br>213C  |                                        | < \$1  |
| 71532                                                                                                                                    |                                          |       | 30                         | 4320                    | ) 3K/4K/5k                             | < \$5  |
| 1/2" Knuckle<br>120-277V<br>5 Year Warranty<br>Includes both                                                                             |                                          | 2     | 40/50/6                    | 4839<br>50 7258<br>8710 | )<br>3 3K/4K/5H                        | < \$15 |
| Includes both<br>Kunckle & Yoke mounts<br>Built-in Photo Cell <b>F-FL/9(</b>                                                             | D/50K/TR                                 | R/BZ  | 90                         | 11700                   | ) 5K                                   | \$1    |
| STRIP L                                                                                                                                  | IGHT                                     | S/L   | OWI                        | BAY                     | After Re                               | bate   |
| \$1                                                                                                                                      | Si                                       | ize   | Watts                      | Lumens                  | Color Temp                             |        |
| SLS-4-40                                                                                                                                 | -C 2<br>Multi-Color                      |       | 40W                        | 5200                    | 3K/4K/5K                               | \$1    |
| SLS-8-64                                                                                                                                 | -C {<br>Multi-Color                      | -     | 64W                        | 8320                    | 3K/4K/5K                               | \$50   |
| <ul> <li>120-277V</li> <li>Damp Location Rated</li> <li>Microwave Sensor Available</li> <li>Suitable for Low Bay Applications</li> </ul> |                                          |       |                            |                         |                                        |        |
| 4' LE[                                                                                                                                   | Ο VΑΡ                                    | OR    | TIG                        | IT                      | After Re                               | bate   |
| LVT                                                                                                                                      | 4-40-5                                   | 50K   | - 40W                      | , 5200                  | L, 5000K                               | \$30   |
| \$30                                                                                                                                     | 0                                        | • 120 | Long<br>D-277V<br>56 Rated |                         | oroof<br>ss Steel Hardwa<br>Warranty   | re     |
| NYSEG + RG&E commercial customers are<br>copy of their utility bill to show eligibility                                                  |                                          |       |                            |                         |                                        |        |